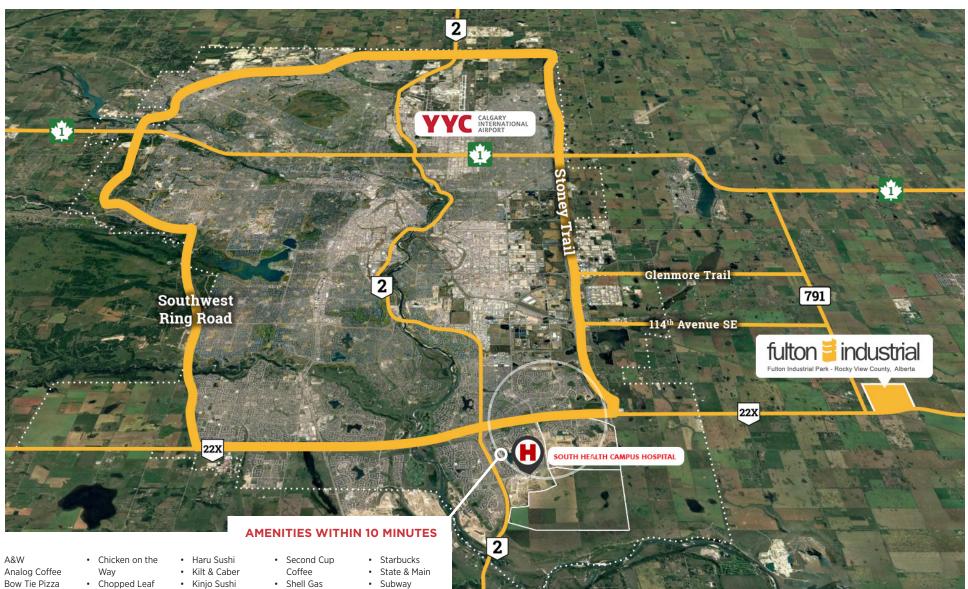

## **Aerial Location Map**

403.242.6002 info@resland.com

- Brewsters
- · Canada Post
- Canadian Brewhouse
- Chairman's
- Steak-house
- · Dairy Queen
- David's Tea
- Diner Deluxe
- Famoso Pizza
- Freshii
- · Green Chili Grill
- Little Caesars
- Nando's
- Panago Pizza
- Papa Johns
- Plzza Hut
- Scotiabank
- Station
- · Shoppers Drug
- Smashburger
- Sobeys
- Starbelly
- · Taco Time
- TD Bank
- · Tim Hortons
- ... And more!